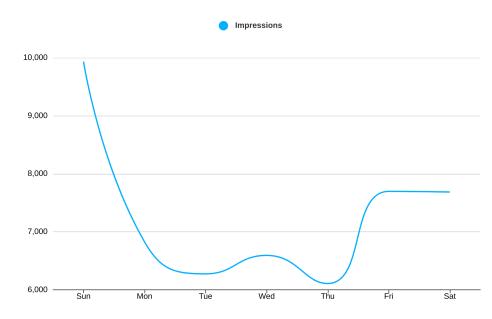

## Performance By Day Of Week

(Dec 1, 2023 - Dec 31, 2023)

● ● ● ● ● IMPRESSIONS

Performance By Geo City Imps Birmingham, AL 16,555 O Lithonia, GA 12,230 Oxford, AL 7,437 Roswell, GA 6,622 4,460 Marietta, GA O Alpharetta, GA 2,919 535 Buckhead, GA

• • • • • IMPRESSIONS