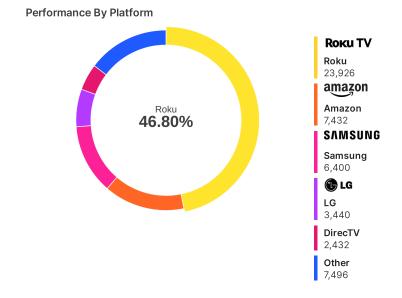

## Performance By Platform

**CCCCO** Impressions

## **Roku TV**

Roku

18,449

## SAMSUNG

Samsung

16,650

## amazon

Amazon

6,700

LG

2,193

## **O**VIZIO

Vizio

1,892

Other