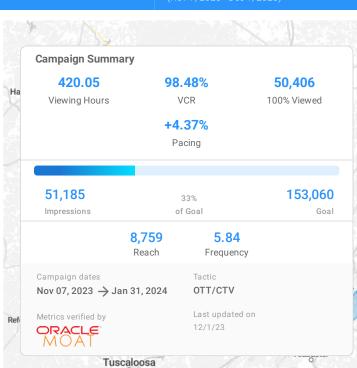

## **Performance By Creative**

**SBG** Analytics

EmbracePaceAlabama30.mp4 - 51,185

ID: 476220079

100% of total

51,185 98.48% 50,406

Imps VCR 100% Viewed

## Performance By Geo

5,301 City Imps Birmingham, AL 19,049 Lithonia, GA 11,018 Oxford, AL 7,661 Marietta, GA 5,338 Roswell, GA 5,119 Alpharetta, GA 2,457 Buckhead, GA

543

## Performance By Zip/Postal Code

| Zip Code | Imps   | 100% Viewed | VCR    |
|----------|--------|-------------|--------|
| 35242    | 11,726 | 11,554      | 98.53% |
| 30038    | 11,018 | 10,854      | 98.51% |
| 36203    | 7,661  | 7,549       | 98.54% |
| 35216    | 7,323  | 7,201       | 98.33% |
| 30008    | 5,338  | 5,251       | 98.37% |
| 30075    | 5,119  | 5,048       | 98.61% |
| 30009    | 2,457  | 2,426       | 98.74% |