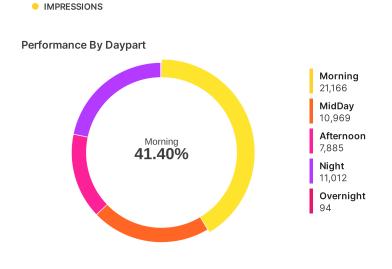

## **Performance By Daypart**

**(((()** Impressions

Morning

23,133

MidDay

9,089

Afternoon

9,523

Night

9,313

Overnight

127