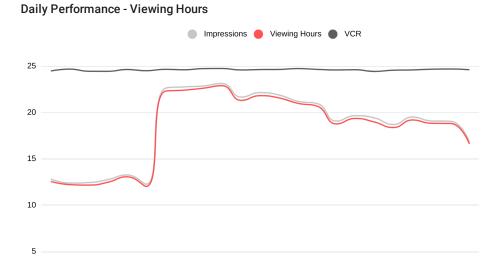

pet-friendly beaches on St. George Island. Explore boutiques and galleries in each community and enjoy a local brew in quaint pubs with live music or a casual dinner in one of the area's world-class restaurants.

Accommodations range from beachfront vacation rental homes and hotels to campgrounds. Download the Florida's Forgotten Coast app and stay up to date on events and specials at Floridasforgottencoast.com/atl23





## **Performance By Creative**

**SBG** Analytics



EmbracePaceAlabama30.mp4 - 51,185

ID: 476220079

100% of total

51,185 98.48% 50,406

Imps VCR 100% Viewed

## **SBG** Analytics

## Performance By Publisher





## Frequently Viewed Networks



**REVOLT** 











B|B|C AMEF RICA





Bloomberg

COMEDY

CENTRAL



**MSNBC** 

0 Nov 08 23

Nov 12 23

Nov 16 23









Nov 20 23

Nov 24 23

Nov 28 23

36.04%

Roku

## Performance By Device Type

**SBG***A*nalytics

Impressions



Connected TV 51,185



## **Performance By Daypart**

**(((()** Impressions

Morning

23,133

MidDay

9,089

Afternoon

9,523

Night

9,313

Overnight

127



## Performance By Platform

**CCCCO** Impressions

## **Roku TV**

Roku

18,449

## SAMSUNG

Samsung

16,650

## amazon

Amazon

6,700



LG

2,193

## **O**VIZIO

Vizio

1,892

Other

## Performance By Geo

5,301 City Imps Birmingham, AL 19,049 Lithonia, GA 11,018 Oxford, AL 7,661 Marietta, GA 5,338 Roswell, GA 5,119 Alpharetta, GA 2,457 Buckhead, GA

543



## Performance By Zip/Postal Code

| Zip Code | Imps   | 100% Viewed | VCR    |
|----------|--------|-------------|--------|
| 35242    | 11,726 | 11,554      |