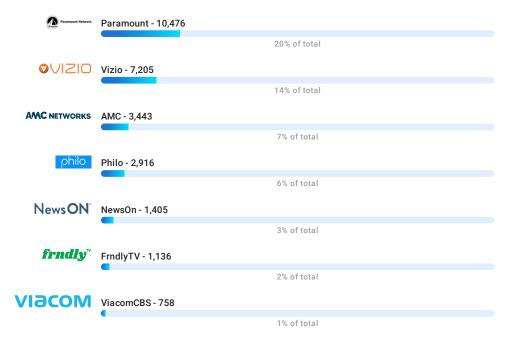

## Frequently Viewed Networks

**REVOLT** 

B|B|C AMEF RICA

Bloomberg

COMEDY

CENTRAL

**MSNBC** 

0 Nov 08 23

Nov 12 23

Nov 16 23

Nov 20 23

Nov 24 23

Nov 28 23

36.04%

Roku

## **Roku TV**

Roku

18,449

## SAMSUNG

Samsung

16,650

## amazon

Amazon

6,700

LG

2,193

## **O**VIZIO

Vizio

1,892

Other