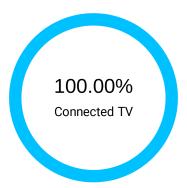

## Performance By Device Type

**SBG***A*nalytics

Impressions

Connected TV 51,185