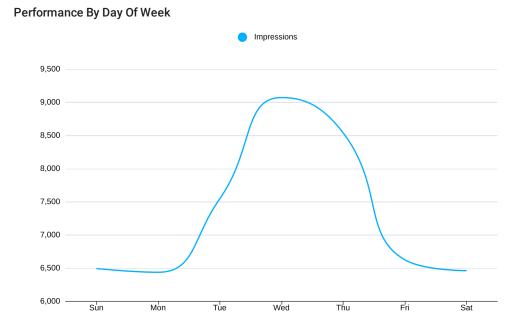

## Performance By Day Of Week

(Dec 1, 2023 - Dec 31, 2023)

● ● ● ● ● IMPRESSIONS

Performance By Geo City Imps Birmingham, AL 16,555 O Lithonia, GA 12,230 Oxford, AL 7,437 Roswell, GA 6,622 4,460 Marietta, GA O Alpharetta, GA 2,919 535 Buckhead, GA