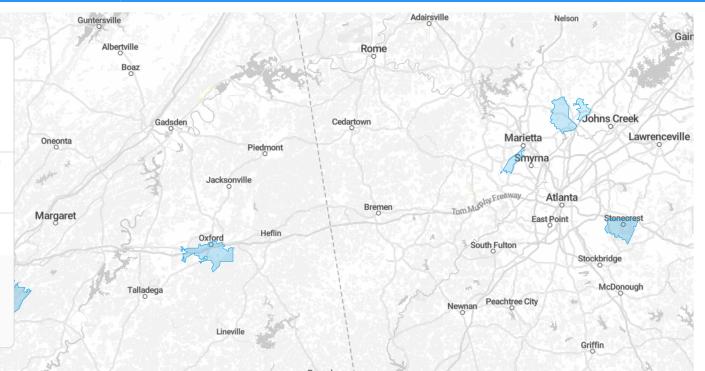

## Performance By Day Of Week

(Dec 1, 2023 - Dec 31, 2023)

● ● ● ● ● IMPRESSIONS

Performance By Geo City Imps Birmingham, AL 16,555 O Lithonia, GA 12,230 Oxford, AL 7,437 Roswell, GA 6,622 4,460 Marietta, GA O Alpharetta, GA 2,919 535 Buckhead, GA

## Performance By Zip/Postal Code

| Zip Code | Imps   | 100% Viewed | VCR    |
|----------|--------|-------------|--------|
| 30038    | 12,230 | 11,995      | 98.08% |
| 35242    | 9,832  | 9,648       | 98.13% |
| 36203    | 7,437  | 7,340       | 98.70% |
| 35216    | 6,723  | 6,611       | 98.33% |
| 30075    | 6,622  | 6,514       | 98.37% |
| 30008    | 4,460  | 4,377       | 98.14% |
| 30009    | 2,919  | 2,865       | 98.15% |