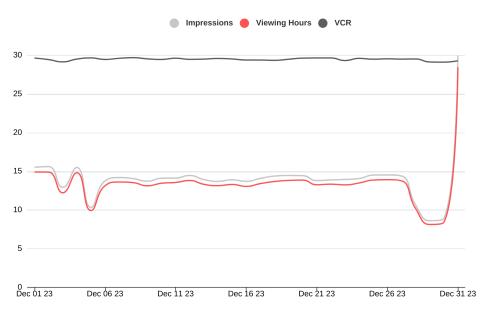

#### **Performance By Creative**

OTT/CTV

(Dec 1, 2023 - Dec 31, 2023)

#### Frequently Viewed Networks

SINCLAIR ©2024 Sinclair. All Rights Reserved.

(Dec 1, 2023 - Dec 31, 2023)

Dec 16 23

Dec 21 23

Dec 26 23

Dec 31 23

## **Franklin County Tourist Development Council**

Franklin\_County\_Tourist\_Development\_Council\_93204\_612061\_OTT\_XD

OTT/CTV

(Dec 1, 2023 - Dec 31, 2023)