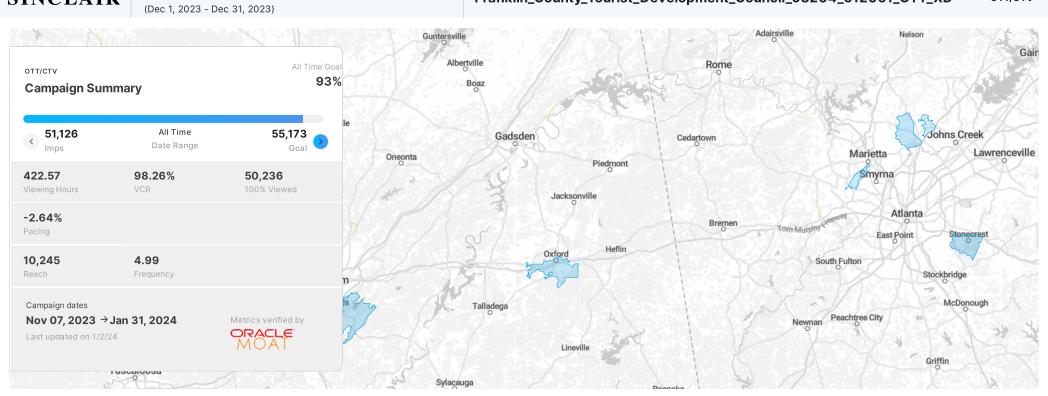

#### **Performance By Creative**

OTT/CTV

(Dec 1, 2023 - Dec 31, 2023)

## **Franklin County Tourist Development Council**

Franklin\_County\_Tourist\_Development\_Council\_93204\_612061\_OTT\_XD

OTT/CTV

(Dec 1, 2023 - Dec 31, 2023)

## **Campaign Targeting**

**Zip Codes** 

30008, 30009, 30038, 30075, 30625, 35216, 35242, 36203

SINCLAIR ©2024 Sinclair. All Rights Reserved.