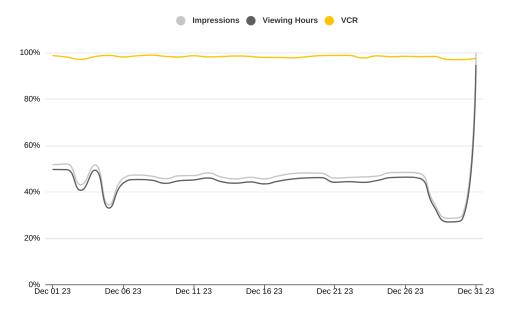

#### **Performance By Creative**

OTT/CTV

(Dec 1, 2023 - Dec 31, 2023)

#### Frequently Viewed Networks

SINCLAIR ©2024 Sinclair. All Rights Reserved.

(Dec 1, 2023 - Dec 31, 2023)

Dec 16 23

Dec 21 23

Dec 26 23

Dec 31 23

## Daily Performance - VCR

Dec 06 23

Dec 11 23

0 Dec 01 23