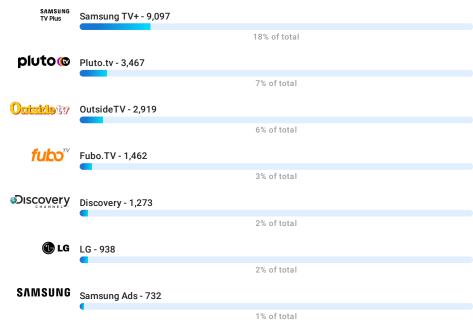

## Performance By Platform

**CCCCO** Impressions

## **Roku TV**

Roku

18,449

## SAMSUNG

Samsung

16,650

## amazon

Amazon

6,700

LG

2,193

## **O**VIZIO

Vizio

1,892

Other