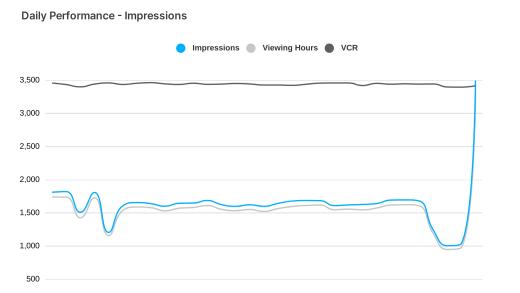

## **Performance By Creative**

**SBG** Analytics

EmbracePaceAlabama30.mp4 - 51,185

ID: 476220079

100% of total

51,185 98.48% 50,406

Imps VCR 100% Viewed

## Performance By Device Type

**SBG***A*nalytics

Impressions

Connected TV 51,185

## **Performance By Daypart**

**(((()** Impressions

Morning

23,133

MidDay

9,089

Afternoon

9,523

Night

9,313

Overnight

127