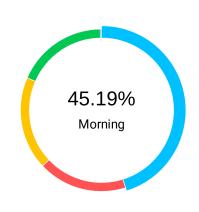

## **Performance By Daypart**

**(((()** Impressions

Morning

23,133

MidDay

9,089

Afternoon

9,523