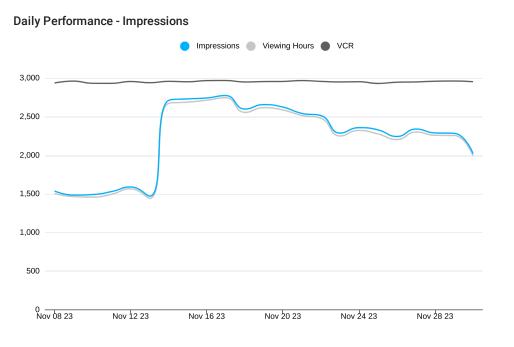

nd pet-friendly beaches on St. George Island. Explore boutiques and galleries in each community and enjoy a local brew in quaint pubs with live music or a casual dinner in one of the area's world-class restaurants.

Accommodations range from beachfront vacation rental homes and hotels to campgrounds. Download the Florida's Forgotten Coast app and stay up to date on events and specials at Floridasforgottencoast.com/atl23





## **Performance By Creative**

**SBG** Analytics



EmbracePaceAlabama30.mp4 - 51,185

ID: 476220079

100% of total

51,185 98.48% 50,406

Imps VCR 100% Viewed

## **SBG** Analytics

## Performance By Publisher





## Frequently Viewed Networks



**REVOLT** 











B|B|C AMEF RICA





Bloomberg

COMEDY

CENTRAL



**MSNBC** 

0 Nov 08 23

Nov 12 23

Nov 16 23









Nov 20 23

Nov 24 23

Nov 28 23

36.04%

Roku

## Performance By Device Type

**SBG***A*nalytics

Impressions



Connected TV 51,185



## **Performance By Daypart**

**(((()** Impressions

Morning

23,133

MidDay

9,089

Afternoon

9,523

Night

9,313

Overnight

127



## Performance By Platform

**CCCCO** Impressions

## **Roku TV**

Roku

18,449

## SAMSUNG

Samsung

16,650

## amazon

Amazon

6,700



LG

2,193

## **O**VIZIO

Vizio

1,892

Other

## Performance By Geo

5,301 City Imps Birmingham, AL 19,049 Lithonia, GA 11,018 Oxford, AL 7,661 Marietta, GA 5,338 Roswell, GA 5,119 Alpharetta, GA 2,457 Buckhead, GA

543



## Performance By Zip/Postal Code

| Zip Code | Imps   | 100% Viewed | VCR    |
|----------|--------|-------------|--------|
| 35242    | 11,726 | 11,554