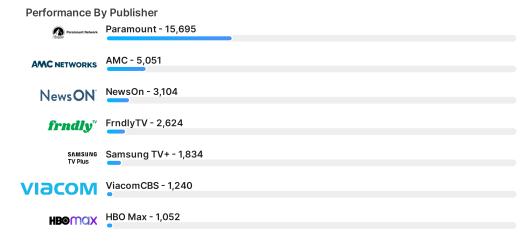

Code

| Zip Code | Imps   | 100% Viewed | VCR    |
|----------|--------|-------------|--------|
| 35242    | 11,726 | 11,554      | 98.53% |
| 30038    | 11,018 | 10,854      | 98.51% |
| 36203    | 7,661  | 7,549       | 98.54% |
| 35216    | 7,323  | 7,201       | 98.33% |
| 30008    | 5,338  | 5,251       | 98.37% |
| 30075    | 5,119  | 5,048       | 98.61% |
| 30009    | 2,457  | 2,426       | 98.74% |

## **Targeting Information**

AUDIENCE TARGET

Segment type: **Demographics**, Segment: **TruAudience > Epsilon > Travel > Leisure Travelers**Segment type: **Demographics**, Segment: **TruAudience\_Vendigi\_Homeowners\_Homeowners** 

ZIP CODES

30008, 30009, 30038, 30075, 30625, 35216, 35242, 36203

OTT/CTV



#### **Performance By Creative**



OTT/CTV

(Dec 1, 2023 - Dec 31, 2023)





#### Frequently Viewed Networks











































































































SINCLAIR ©2024 Sinclair. All Rights Reserved.

(Dec 1, 2023 - Dec 31, 2023)



Dec 16 23

Dec 21 23

Dec 26 23

Dec 31 23





## Daily Performance - VCR

Dec 06 23

Dec 11 23

0 Dec 01 23



## Performance By Day Of Week



(Dec 1, 2023 - Dec 31, 2023)





● ● ● ● ● IMPRESSIONS



Performance By Geo City Imps Birmingham, AL 16,555 O Lithonia, GA 12,230 Oxford, AL 7,437 Roswell, GA 6,622 4,460 Marietta, GA O Alpharetta, GA 2,919 535 Buckhead, GA

• • • • • IMPRESSIONS

## **Franklin County Tourist Development Council**

Franklin\_County\_Tourist\_Development\_Council\_93204\_612061\_OTT\_XD

OTT/CTV

(Dec 1, 2023 - Dec 31, 2023)

## Performance By