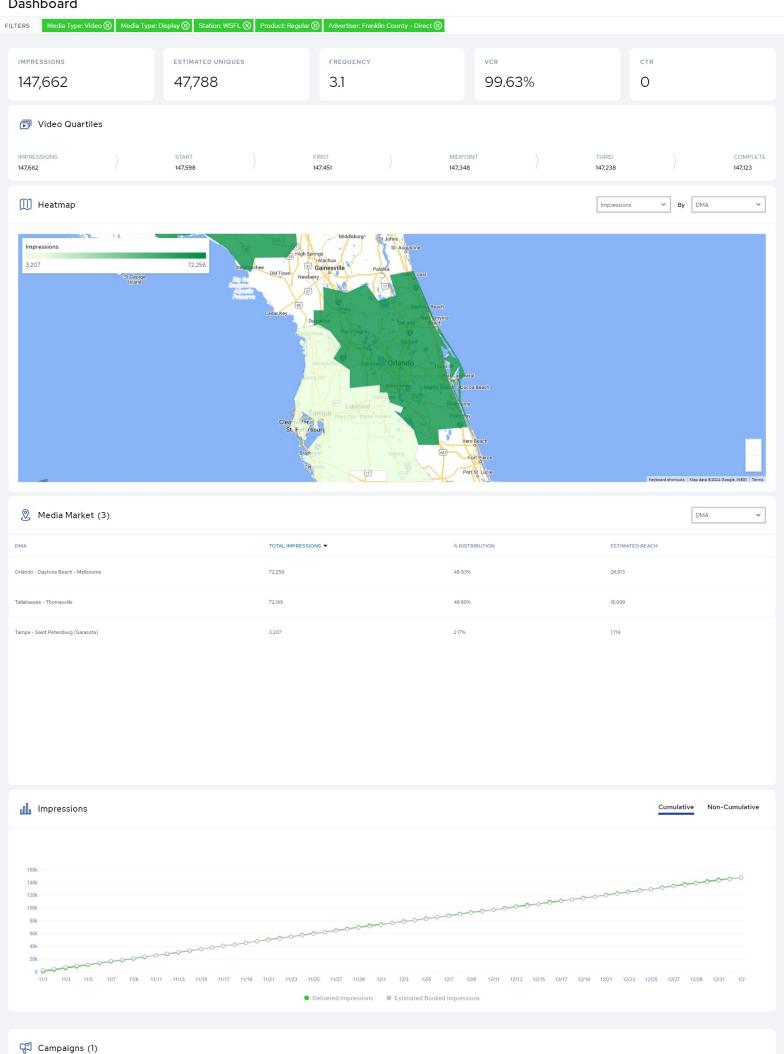

ckhead, GA

• • • • • IMPRESSIONS

## **Franklin County Tourist Development Council**

Franklin\_County\_Tourist\_Development\_Council\_93204\_612061\_OTT\_XD

OTT/CTV

(Dec 1, 2023 - Dec 31, 2023)

## Performance By Zip/Postal Code

| Zip Code | Imps   | 100% Viewed | VCR    |
|----------|--------|-------------|--------|
| 30038    | 12,230 | 11,995      | 98.08% |
| 35242    | 9,832  | 9,648       | 98.13% |
| 36203    | 7,437  | 7,340       | 98.70% |
| 35216    | 6,723  | 6,611       | 98.33% |
| 30075    | 6,622  | 6,514       | 98.37% |
| 30008    | 4,460  | 4,377       | 98.14% |
| 30009    | 2,919  | 2,865       | 98.15% |

## **Campaign Targeting**

**Zip Codes** 

30008, 30009, 30038, 30075, 30625, 35216, 35242, 36203

SINCLAIR ©2024 Sinclair. All Rights Reserved.

## Dashboard





## Actual Measurement

Impressions measured by the platform.



| Daypart Distribution (ET) |        |
|---------------------------|--------|
| MID TO 2AM                | 9.80%  |
| 2АМ ТО БАМ                | 0.00%  |
| бам то эам                | 25.65% |
| 9AM TO 4PM                | 25.83% |
| 4PM TO 7PM                | 14.22% |
| 7РМ ТО MID                | 24.50% |



## TDC Internet Report December 2023

**Sessions** 50,798 vs. 37,701

Goals Completed 1,300 vs. 1,389

## Social

**Social Audience** 262,882 vs. 238,764 **Impressions** 1,752,137 vs. 1,572,845 **Engagements** 77,418 vs. 130,657 **Link Clicks** 24,279 vs. 8,119

## Goals

**Accommodation Requests** 275 vs. 263

Visitor Guide Requests 286 vs. 248 Visitor Guide Views 126 vs. 113

Newsletter Signups 434 vs. 441 Newsl