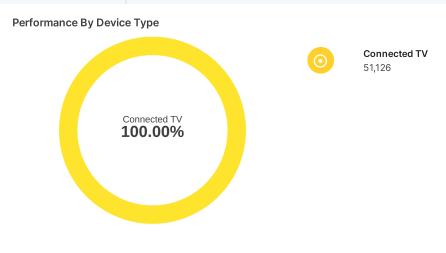

## Performance By Device Type

**SBG***A*nalytics

Impressions

Connected TV 51,185