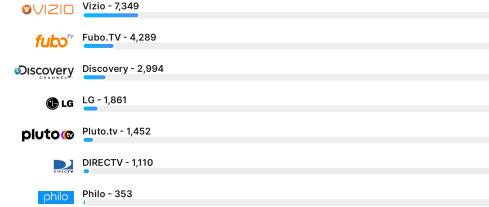

## **Roku TV**

Roku

18,449

## SAMSUNG

Samsung

16,650

## amazon

Amazon

6,700

LG

2,193

## **O**VIZIO

Vizio

1,892

Other