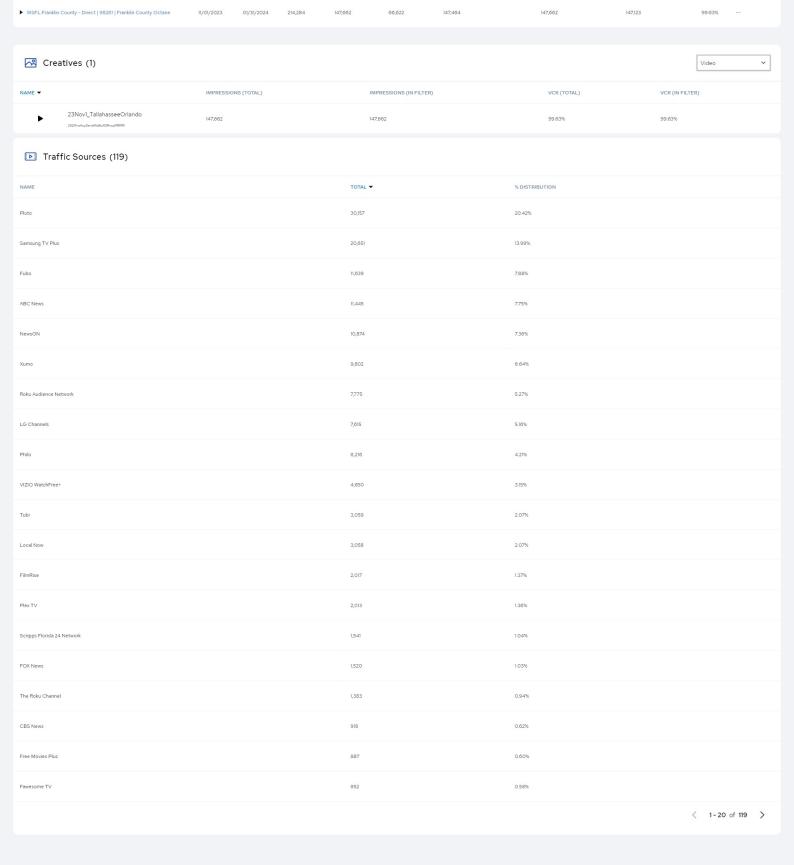

head, GA

• • • • • IMPRESSIONS

## **Franklin County Tourist Development Council**

Franklin\_County\_Tourist\_Development\_Council\_93204\_612061\_OTT\_XD

OTT/CTV

(Dec 1, 2023 - Dec 31, 2023)

## Performance By Zip/Postal Code

| Zip Code | Imps   | 100% Viewed | VCR    |
|----------|--------|-------------|--------|
| 30038    | 12,230 | 11,995      | 98.08% |
| 35242    | 9,832  | 9,648       | 98.13% |
| 36203    | 7,437  | 7,340       | 98.70% |
| 35216    | 6,723  | 6,611       | 98.33% |
| 30075    | 6,622  | 6,514       | 98.37% |
| 30008    | 4,460  | 4,377       | 98.14% |
| 30009    | 2,919  | 2,865       | 98.15% |

## **Campaign Targeting**

**Zip Codes** 

30008, 30009, 30038, 30075, 30625, 35216, 35242, 36203

SINCLAIR ©2024 Sinclair. All Rights Reserved.

## Dashboard





## Actual Measurement

Impressions measured by the platform.



| Daypart Distribution (ET) |        |
|---------------------------|--------|
| MID TO 2AM                | 9.80%  |
| 2АМ ТО БАМ                | 0.00%  |
| бам то эам                | 25.65% |
| 9AM TO 4PM                | 25.83% |
| 4PM TO 7PM                | 14.22% |
| 7РМ ТО MID                | 24.50% |



## TDC Internet Report December 2023

**Sessions** 50,798 vs. 37,701

Goals Completed 1,300 vs. 1,389

## Social

**Social Audience** 262,882 vs. 238,764 **Impressions** 1,752,137 vs. 1,572,845 **Engagements** 77,418 vs. 130,657 **Link Clicks** 24,279 vs. 8,119

## Goals

**Accommodation Requests** 275 vs. 263

Visitor Guide Requests 286 vs. 248 Visitor Guide Views 126 vs. 113

Newsletter Signups 434 vs. 441 Newslet