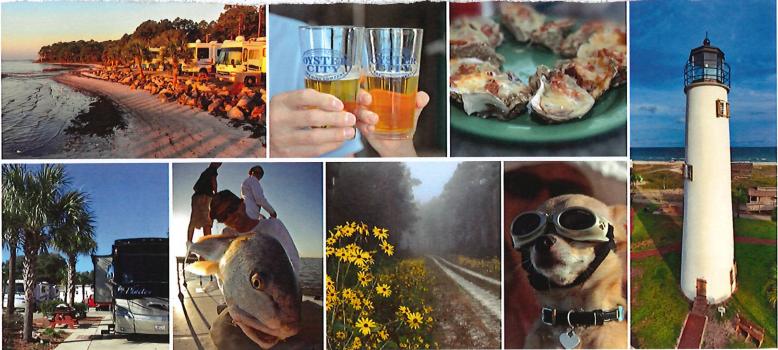

This is where you come to slow down and embrace the pace of a simpler time and place.

Anglers come here to enjoy freshwater fishing from a quiet stream or venture offshore for deepwater challenges. Adventure seekers enjoy kayaking, swimming, hiking, camping and exploring unique maritime heritage sites like the two historic lighthouses on St. George Island and Carrabelle Beach. Folks here eat fresh local-caught seafood in quaint open-air cafes, breweries or in one of the area's more upscale restaurants.

Art Galleries and Boutiques can be found in Apalachicola, Carrabelle and on St. George Island. The area's beauty has inspired a thriving artist community and a blossoming of art galleries.

Beer and food is event-worthy here. The Forgotten Coast hosts several annual culinary events including the State's oldest maritime event – the Florida Seafood Festival. In addition, you'll find a Brewfest and Shrimp Fest on St. George Island, an Oyster Cook-off and a BBQ Rib cookoff in Apalachicola and the region's largest chili cookoff each spring on St. George Island. There are accommodations throughout the county to suite every taste but you better book early – they fill up early for these annual festivities.

### **CARRABELLE**

Carrabelle is about 30 miles east of Apalachicola on coastal U/S. Highway 98 and it's a must stop spot for boaters and fishermen. Carrabelle is a walkable town that features three public commercial marinas along the Carrabelle River all located within walking distance of restaurants, shopping and a grocery. Carrabelle is considered ground zero for fishing enthusiasts because of its easy access to offshore fishing and boating. The town features a natural deep-water harbor plus a nearby renowned golf resort. The nearby Crooked River Lighthouse features monthly full moon climbs.