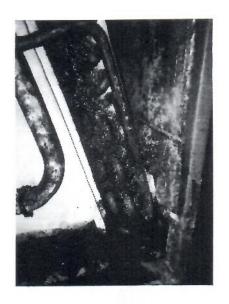

The project is to replace two heating & air conditioning units in the HCA – one on the first floor and one on the second floor. The current heating & air conditioning units are no longer functioning. An adequately cooled and heated public facility is essential for the comfort of the guests who visit the HCA.

Total

\$12,800.00

Amount Due

\$12,800.00

I can tell hurricane Michael water level on the units outside their corroded and look like they've been beat up by a lawn mower. both units are low on freon. I would advise replacing both systems but we could try replacing one system and putting stop leak and Freon and one and see how it goes. adding stop leaking freon would be roughly \$900 and replacing one system would be \$6,400