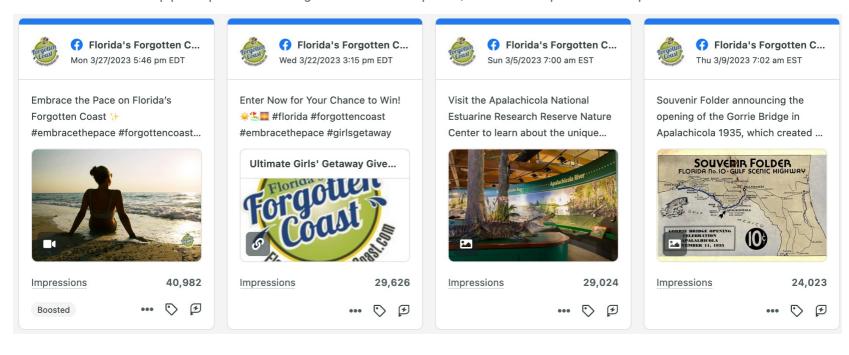

## **Top Facebook Posts**

Top posts published during the selected time period, based on the post's lifetime performance.