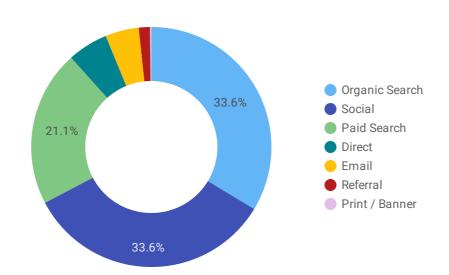

# **Goals Completed: Accommodation Requests**

**Total Completions** 

532

**184.49%** 

Compared to previous year

| Channel        | Total Completions ▼ |
|----------------|---------------------|
| Social         | 179                 |
| Organic Search | 179                 |
| Paid Search    | 112                 |
| Direct         | 29                  |
| Email          | 24                  |