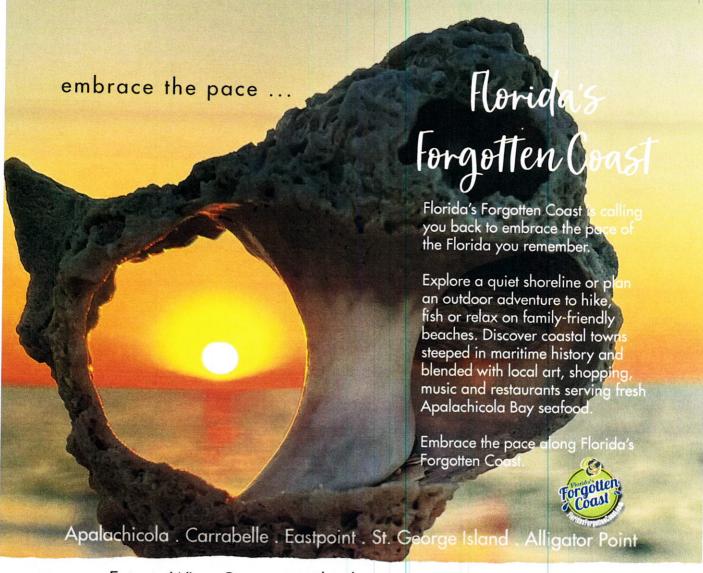

## **Embrace the Pace Along Florida's Forgotten Coast**

Tucked away along Florida's Northern Gulf coast is a two-lane coastal highway that meanders through the quiet coastal communities of Apalachicola, St. George Island, Carrabelle, Eastpoint and Alligator Point. This is Florida's Forgotten Coast, a protected oasis with quiet beaches, wooded trails and deepwater access to excellent year-round fishing and boating.

Located about an hour south of Tallahassee, Franklin County is a protected oasis with quiet beaches, wooded trails and scenic paddling sloughs. The string of rural communities that stretch along the coast is the last vestige of the Florida you remember from childhood.

Today's nature-based tourism businesses in the area are committed to preserving and sustaining that coastal heritage and environment. As a result, Florida's Forgotten Coast is attracting a new generation of visitors looking to embrace the pace of a Florida remembered.