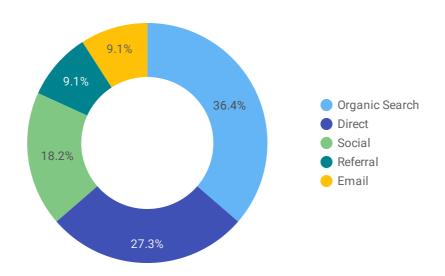

# **Goals Completed: Accommodation Requests**

**Total Completions** 

532

**184.49%** 

Compared to previous year

| Channel        | Total Completions ▼ |
|----------------|---------------------|
| Social         | 179                 |
| Organic Search | 179                 |
| Paid Search    | 112                 |
| Direct         | 29                  |
| Email          | 24                  |