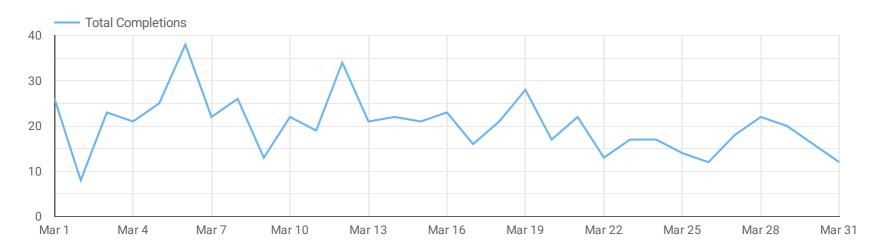

# **Goals Completed: Accommodation Requests**

**Total Completions** 

532

**184.49%** 

Compared to previous year

| Channel        | Total Completions ▼ |
|----------------|---------------------|
| Social         | 179                 |
| Organic Search | 179                 |
| Paid Search    | 112                 |
| Direct         | 29                  |
| Email          | 24                  |