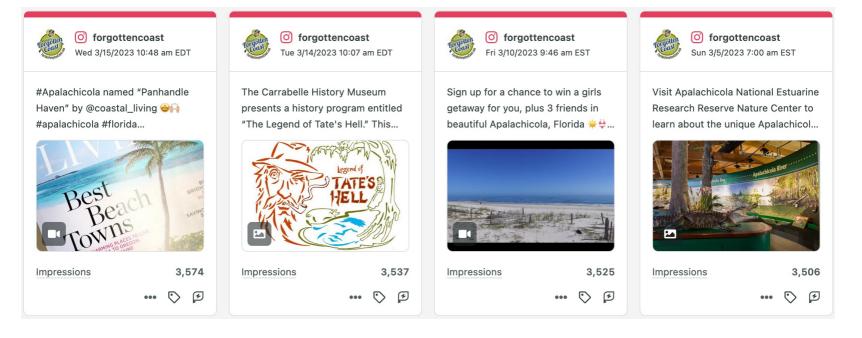

## **Instagram Top Posts & Stories**

Top posts and stories published during the selected time period, based on the post or story's lifetime performance.