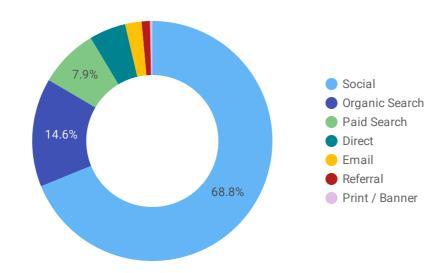

Compared to previous year

| Channel        | Sessions ▼ | Pageviews | Bounce Rate | Goals Completed |
|----------------|------------|-----------|-------------|-----------------|
| Social         | 73,650     | 101,692   | 73.57%      | 3,869           |
| Organic Search | 28,512     | 55,135    | 61.08%      | 586             |
| Paid Search    | 18,948     | 36,082    | 67.17%      | 471             |
| Direct         | 11,622     | 16,558    | 76.36%      | 348             |
| Email          | 2,568      | 3,880     | 51.05%      | 816             |
| Referral       | 1,683      | 3,591     | 56.98%      | 70              |
| Print / Banner | 77         | 179       | 38.96%      | 25              |
| (Other)        | 43         | 65        | 76.74%      | 0               |