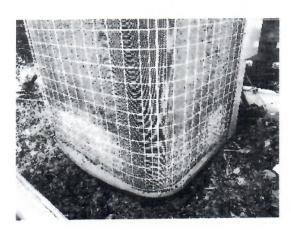

The project is to replace two heating & air conditioning units in the HCA – one on the first floor and one on the second floor. The current heating & air conditioning units are no longer functioning. An adequately cooled and heated public facility is essential for the comfort of the guests who visit the HCA.

Total

\$12,800.00

Amount Due

\$12,800.00

I can tell hurricane Michael water level on the units outside their corroded and look like they've been beat up by a lawn mower. both units are low on freon. I would advise replacing both systems but we could try replacing one system and putting stop leak and Freon and one and see how it goes. adding stop leaking freon would be roughly \$900 and replacing one system would be \$6,400