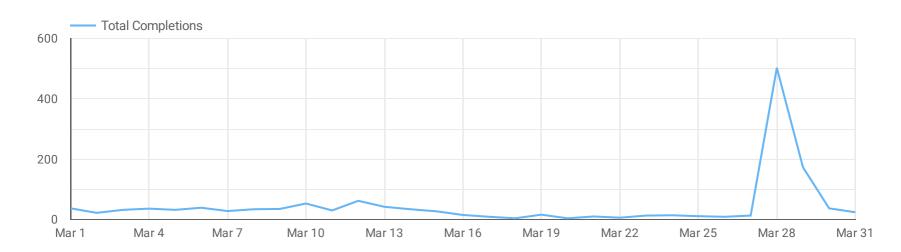

Compared to previous year

| Channel        | Sessions ▼ | Pageviews | Bounce Rate | Goals Completed |
|----------------|------------|-----------|-------------|-----------------|
| Social         | 73,650     | 101,692   | 73.57%      | 3,869           |
| Organic Search | 28,512     | 55,135    | 61.08%      | 586             |
| Paid Search    | 18,948     | 36,082    | 67.17%      | 471             |
| Direct         | 11,622     | 16,558    | 76.36%      | 348             |
| Email          | 2,568      | 3,880     | 51.05%      | 816             |
| Referral       | 1,683      | 3,591     | 56.98%      | 70              |
| Print / Banner | 77         | 179       | 38.96%      | 25              |
| (Other)        | 43         | 65        | 76.74%      | 0               |