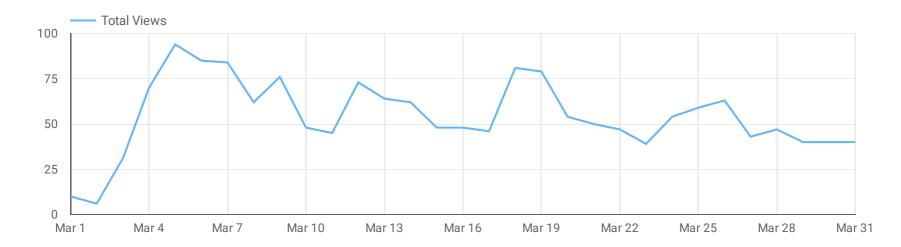

# **Goals Completed:** Visitor Guide Views

**Total Views** 

1,688

**1** 258.39%

| Channel        | Total Views ▼ |
|----------------|---------------|
| Social         | 1,366         |
| Direct         | 120           |
| Paid Search    | 102           |
| Organic Search | 92            |
| Email          | 6             |