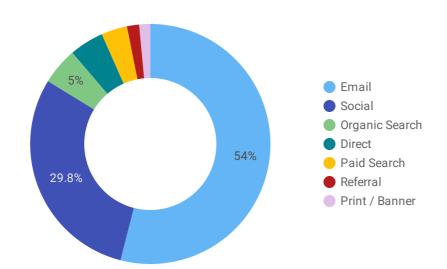

Compared to previous year

| Channel        | Sessions ▼ | Pageviews | Bounce Rate | Goals Completed |
|----------------|------------|-----------|-------------|-----------------|
| Social         | 73,650     | 101,692   | 73.57%      | 3,869           |
| Organic Search | 28,512     | 55,135    | 61.08%      | 586             |
| Paid Search    | 18,948     | 36,082    | 67.17%      | 471             |
| Direct         | 11,622     | 16,558    | 76.36%      | 348             |
| Email          | 2,568      | 3,880     | 51.05%      | 816             |
| Referral       | 1,683      | 3,591     | 56.98%      | 70              |
| Print / Banner | 77         | 179       | 38.96%      | 25              |
| (Other)        | 43         | 65        | 76.74%      | 0               |