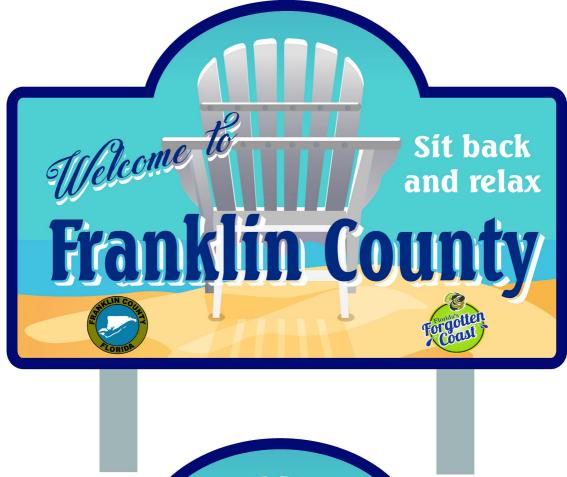

is corporation is N20000004722.

Authentication Code: 020A00009048-050120-N20000004722-1/1

Given under my hand and the Great Seal of the State of Florida, at Tallahassee, the Capital, this the First day of May, 2020



Secretary of State

# Receipt from FAM

Receipt #1788-0016

AMOUNT PAID

DATE PAID

PAYMENT METHOD

\$130

August 9, 2019

- 1007

SUMMARY

FAM Membership Renewal Fee

\$130.00

**Amount paid** 

\$130.00

If you have any questions, contact us at <a href="mailto:fam@flamuseums.org">fam@flamuseums.org</a> or call at <a href="mailto:+1850-222-6028">+1850-222-6028</a>.

Something wrong with the email? View it in your browser.

You're receiving this email because you made a purchase at <u>FAM</u>, which partners with <u>Stripe</u> to provide invoicing and payments processing.