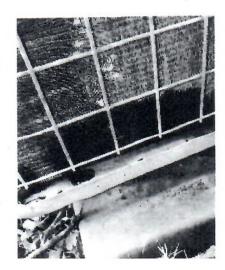

Total

\$12,800.00

Amount Due

\$12,800.00

I can tell hurricane Michael water level on the units outside their corroded and look like they've been beat up by a lawn mower. both units are low on freon. I would advise replacing both systems but we could try replacing one system and putting stop leak and Freon and one and see how it goes. adding stop leaking freon would be roughly \$900 and replacing one system would be \$6,400