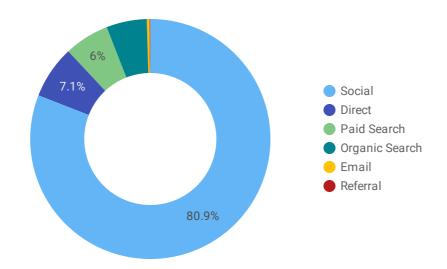

# **Goals Completed: Accommodation Requests**

**Total Completions** 

532

**184.49%** 

Compared to previous year

| Channel        | Total Completions ▼ |
|----------------|---------------------|
| Social         | 179                 |
| Organic Search | 179                 |
| Paid Search    | 112                 |
| Direct         | 29                  |
| Email          | 24                  |