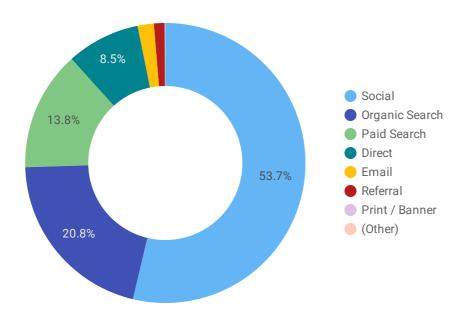

Compared to previous year

| Channel        | Sessions ▼ | Pageviews | Bounce Rate | Goals Completed |
|----------------|------------|-----------|-------------|-----------------|
| Social         | 73,650     | 101,692   | 73.57%      | 3,869           |
| Organic Search | 28,512     | 55,135    | 61.08%      | 586             |
| Paid Search    | 18,948     | 36,082    | 67.17%      | 471             |
| Direct         | 11,622     | 16,558    | 76.36%      | 348             |
| Email          | 2,568      | 3,880     | 51.05%      | 816             |
| Referral       | 1,683      | 3,591     | 56.98%      | 70              |
| Print / Banner | 77         | 179       | 38.96%      | 25              |
| (Other)        | 43         | 65        | 76.74%      | 0               |