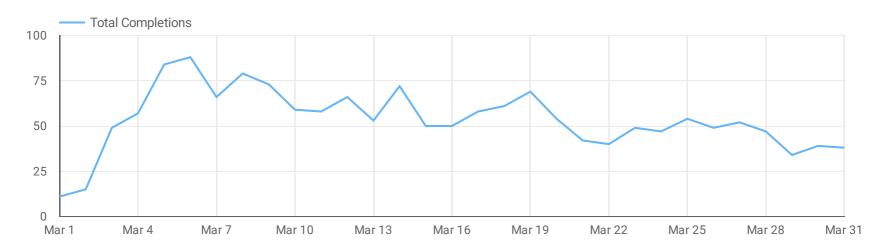

# **Goals Completed: Accommodation Requests**

**Total Completions** 

532

**184.49%** 

Compared to previous year

| Channel        | Total Completions ▼ |
|----------------|---------------------|
| Social         | 179                 |
| Organic Search | 179                 |
| Paid Search    | 112                 |
| Direct         | 29                  |
| Email          | 24                  |