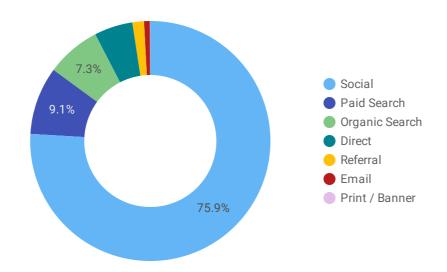

# **Goals Completed:** Visitor Guide Views

**Total Views** 

1,688

**1** 258.39%

| Channel        | Total Views ▼ |
|----------------|---------------|
| Social         | 1,366         |
| Direct         | 120           |
| Paid Search    | 102           |
| Organic Search | 92            |
| Email          | 6             |