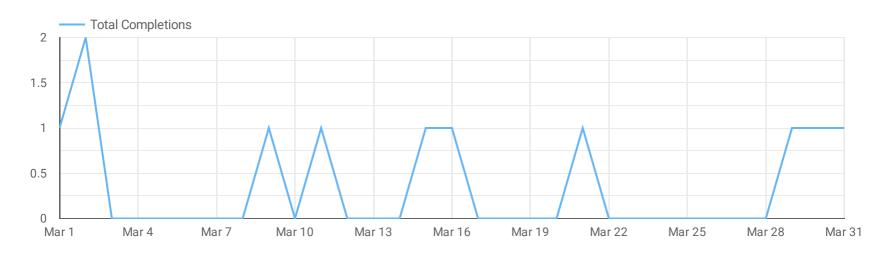

# **Goals Completed: Getaway Signups**

Total Completions 1,404

| Channel        | Total Completions 🕶 |
|----------------|---------------------|
| Email          | 758                 |
| Social         | 418                 |
| Organic Search | 70                  |
| Direct         | 65                  |
| Paid Search    | 49                  |